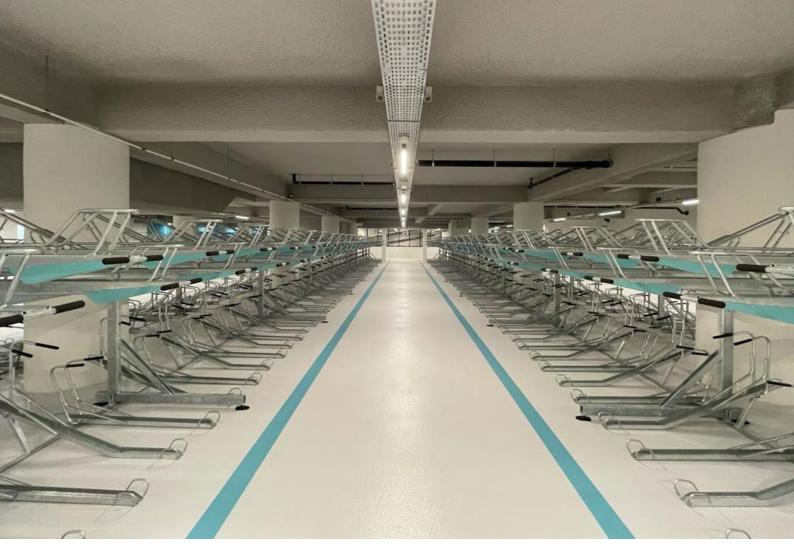

|



(Measurements in mm)

A Weberstraat 5 | 7903 BD Hoogeveen
+ 31(0) 528 74 52 00

info@klaverfietsparkeren.nlwww.klaverfietsparkeren.nl

### MAATVOERINGEN

Below is a drawing of a single-sided 2ParkUp with a centre-to-centre distance of 55 cm. With this version, the lower places are mounted diagonally below the upper spots. This makes it possible to park bikes with accessories in any bicycle place.

2ParkUp AWB single-sided

Size (I x w x h) 3340x1900x2800 Number of bicycle spots









(Measurements in mm)

A Weberstraat 5 | 7903 BD Hoogeveen
T + 31(0) 528 74 52 00

E info@klaverfietsparkeren.nlwww.klaverfietsparkeren.nl

\*Galvanized steel according to NEN-ISO 1461 | The 2ParkUp is model-based protected



# Station Rotterdam Blaak





# Metrostation Capelsebrug Rotterdam





# House Modernes Utrecht