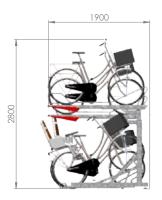

## **MEASUREMENTS**

double-sided

Below is the drawing of a double-sided 2ParkUp with a center-to-center distance of 37.5 cm (wider possible).

| Product     | Size (I x w x h) | Number of bicycle spots |
|-------------|------------------|-------------------------|
| 2ParkUp AWB | 3052,5x2900x2750 | 32                      |

(Measurements in mm)

A Weberstraat 5 | 7903 BD Hoogeveen
+ 31(0) 528 74 52 00

info@klaverfietsparkeren.nlwww.klaverfietsparkeren.nl