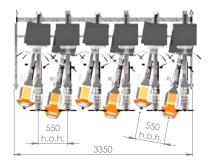

### MAATVOERINGEN

Below is a drawing of a single-sided 2ParkUp with a centre-to-centre distance of 55 cm. With this version, the lower places are mounted diagonally below the upper spots. This makes it possible to park bikes with accessories in any bicycle place.

2ParkUp AWB single-sided

Size (I x w x h) 3340x1900x2800 Number of bicycle spots

(Measurements in mm)

A Weberstraat 5 | 7903 BD Hoogeveen
T + 31(0) 528 74 52 00

E info@klaverfietsparkeren.nlwww.klaverfietsparkeren.nl