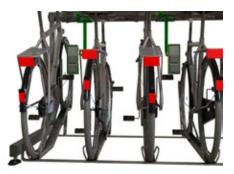

# THIS IS THE 2PARKUP

- · Front fork support on all lower spots, impossible to damage your wheel
- Back wheel support on the upper spots prevents the bicycle from rolling out of the bicycle gutter
- Upper spots supported with gas spring to make parking easier
- High/low-difference so steering wheels don not interfere
- Center-to-center distance of at least 37.5 cm in accordance with the FietsParKeur requirement
- The protections sleeves are made of HDPE-plastic material and are UV-resistance
- · Integrated tying device
- The 2ParkUp can be delivered with charging points for electric bikes
- Suitable for different tire widths up to 54mm

### VERSIONS

- Single-sided
- Double-sided