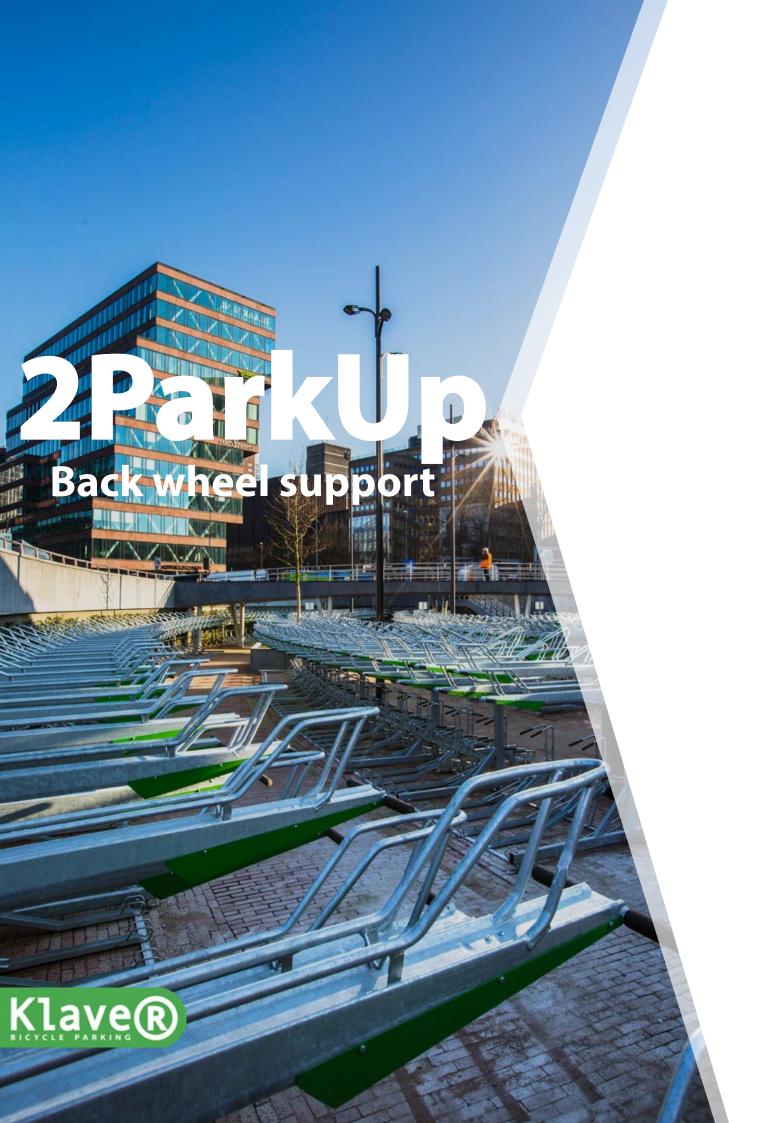

#### **EXTRA TYING DEVICE**

An additional tying facility offers optimal theft prevention for the 2ParkUp. The tying devices are placed in an accessible place, which also increases the ease of use of the extra security. They are available in different variants and can be attached to both the top and bottom places.

#### Tying device bottom spots

Tying device upper spots