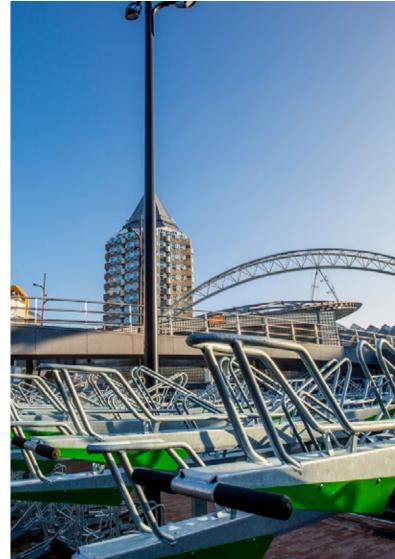

AWB | 3052,5x2900x2750 | 32                      |



(Measurements in mm)

A Weberstraat 5 | 7903 BD Hoogeveen
+ 31(0) 528 74 52 00

info@klaverfietsparkeren.nlwww.klaverfietsparkeren.nl

### MAATVOERINGEN

Below is a drawing of a single-sided 2ParkUp with a centre-to-centre distance of 55 cm. With this version, the lower places are mounted diagonally below the upper spots. This makes it possible to park bikes with accessories in any bicycle place.

2ParkUp AWB single-sided

Size (I x w x h) 3340x1900x2800 Number of bicycle spots









(Measurements in mm)

A Weberstraat 5 | 7903 BD Hoogeveen
T + 31(0) 528 74 52 00

E info@klaverfietsparkeren.nlwww.klaverfietsparkeren.nl

\*Galvanized steel according to NEN-ISO 1461 | The 2ParkUp is model-based protected



# Station Rotterdam Blaak





# Metrostation Capelsebrug Rotterdam





# House Modernes Utrecht