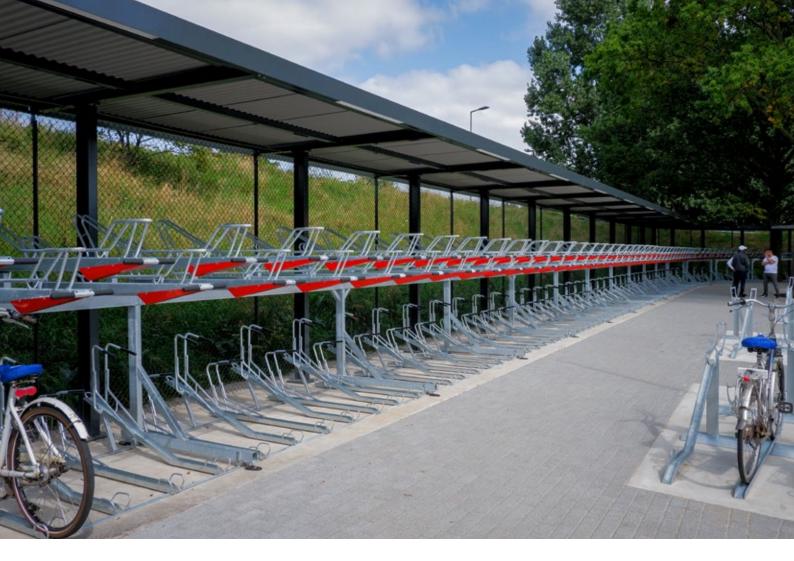

WB | 3052,5x2900x2750 | 32                      |



(Measurements in mm)

A Weberstraat 5 | 7903 BD Hoogeveen
+ 31(0) 528 74 52 00

info@klaverfietsparkeren.nlwww.klaverfietsparkeren.nl

### MAATVOERINGEN

Below is a drawing of a single-sided 2ParkUp with a centre-to-centre distance of 55 cm. With this version, the lower places are mounted diagonally below the upper spots. This makes it possible to park bikes with accessories in any bicycle place.

2ParkUp AWB single-sided

Size (I x w x h) 3340x1900x2800 Number of bicycle spots









(Measurements in mm)

A Weberstraat 5 | 7903 BD Hoogeveen
T + 31(0) 528 74 52 00

E info@klaverfietsparkeren.nlwww.klaverfietsparkeren.nl

\*Galvanized steel according to NEN-ISO 1461 | The 2ParkUp is model-based protected



# Station Rotterdam Blaak





# Metrostation Capelsebrug Rotterdam





# House Modernes Utrecht