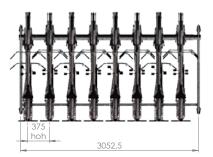

### **MEASUREMENTS**

Below is the drawing of a single-sided 2ParkUp with a center-to-center distance of 37.5 cm (wider possible). All variants of the 2ParkUp can be extended to any possible number of bicycle places.

2ParkUp AWB single-sided

3052,5x1900x2750

Size (I x w x h)

Number of bicycle spots

(Measurements in mm)

A Weberstraat 5 | 7903 BD Hoogeveen
T + 31(0) 528 74 52 00

info@klaverfietsparkeren.nlwww.klaverfietsparkeren.nl