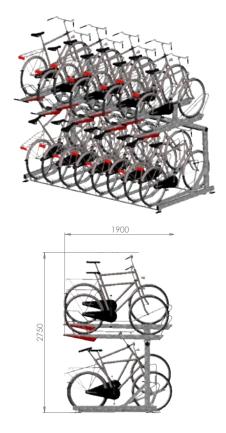

### **MEASUREMENTS**

Below is the drawing of a single-sided 2ParkUp with a center-to-center distance of 37.5 cm (wider possible). All variants of the 2ParkUp can be extended to any possible number of bicycle places.

2ParkUp AWB single-sided

3052,5x1900x2750

Size (I x w x h)

Number of bicycle spots

(Measurements in mm)

A Weberstraat 5 | 7903 BD Hoogeveen
T + 31(0) 528 74 52 00

info@klaverfietsparkeren.nlwww.klaverfietsparkeren.nl