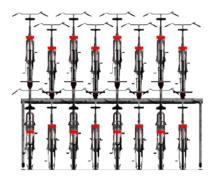

### MAATVOERINGEN

Below is a drawing of a single-sided 2ParkUp with a centre-to-centre distance of 55 cm. With this version, the lower places are mounted diagonally below the upper spots. This makes it possible to park bikes with accessories in any bicycle place.

2ParkUp AWB single-sided

Size (I x w x h) 3340x1900x2800 Number of bicycle spots

(Measurements in mm)

A Weberstraat 5 | 7903 BD Hoogeveen
T + 31(0) 528 74 52 00

E info@klaverfietsparkeren.nlwww.klaverfietsparkeren.nl