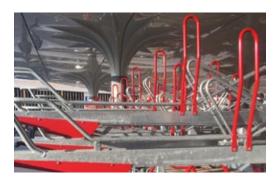

# 2ParkUp Back wheel support

Bicycle parking on two levels is a field that requires special attention. Based on developments in the market and wishes of the users, we have developed a double-layer bicycle rack that matches contemporary trends and is flexible for the future.

# THIS IS THE 2PARKUP

- · Front fork support on all lower spots, impossible to damage your wheel
- Back wheel support on the upper spots prevents the bicycle from rolling out of the bicycle gutter
- Upper spots supported with gas spring to make parking easier
- High/low-difference so steering wheels don not interfere
- Center-to-center distance of at least 37.5 cm in accordance with the FietsParKeur requirement
- The protections sleeves are made of HDPE-plastic material and are UV-resistance
- · Integrated tying device
- The 2ParkUp can be delivered with charging points for electric bikes
- Suitable for different tire widths up to 54mm