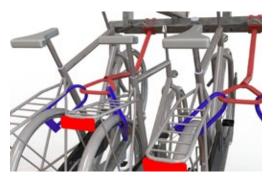

#### **EXTRA TYING DEVICE**

An additional tying facility offers optimal theft prevention for the 2ParkUp. The tying devices are placed in an accessible place, which also increases the ease of use of the extra security. They are available in different variants and can be attached to both the top and bottom places.

#### Tying device bottom spots

Tying device upper spots