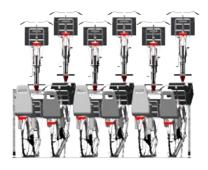

# THIS IS THE 2PARKUP

- · Front fork support on all lower spots, impossible to damage your wheel
- Back wheel support on the upper spots prevents the bicycle from rolling out of the bicycle gutter
- Upper spots supported with gas spring to make parking easier
- High/low-difference so steering wheels don not interfere
- Center-to-center distance of at least 37.5 cm in accordance with the FietsParKeur requirement
- The protections sleeves are made of HDPE-plastic material and are UV-resistance
- · Integrated tying device
- The 2ParkUp can be delivered with charging points for electric bikes
- Suitable for different tire widths up to 54mm

### VERSIONS

- Single-sided
- Double-sided