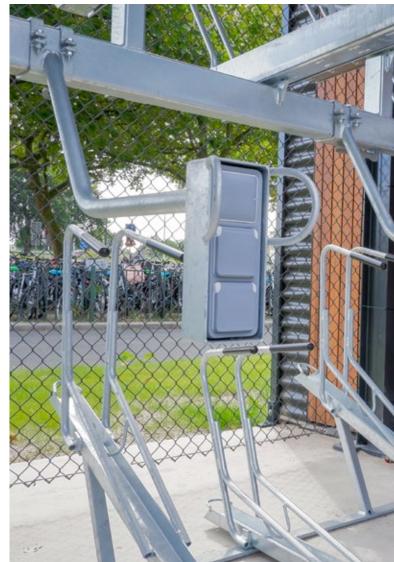

#### **EXTRA TYING DEVICE**

An additional tying facility offers optimal theft prevention for the 2ParkUp. The tying devices are placed in an accessible place, which also increases the ease of use of the extra security. They are available in different variants and can be attached to both the top and bottom places.

#### Tying device bottom spots

Tying device upper spots