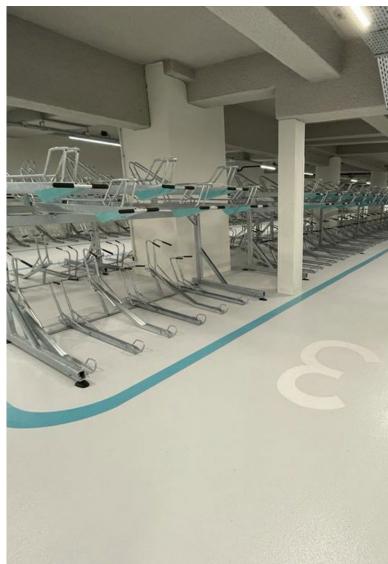

# 2ParkUp Back wheel support

Bicycle parking on two levels is a field that requires special attention. Based on developments in the market and wishes of the users, we have developed a double-layer bicycle rack that matches contemporary trends and is flexible for the future.

# THIS IS THE 2PARKUP

- · Front fork support on all lower spots, impossible to damage your wheel
- Back wheel support on the upper spots prevents the bicycle from rolling out of the bicycle gutter
- Upper spots supported with gas spring to make parking easier
- High/low-difference so steering wheels don not interfere
- Center-to-center distance of at least 37.5 cm in accordance with the FietsParKeur requirement
- The protections sleeves are made of HDPE-plastic material and are UV-resistance
- · Integrated tying device
- The 2ParkUp can be delivered with charging points for electric bikes
- Suitable for different tire widths up to 54mm

### VERSIONS

- Single-sided
- Double-sided