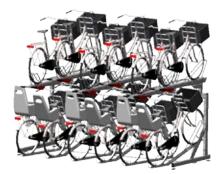

# THIS IS THE 2PARKUP

- · Front fork support on all lower spots, impossible to damage your wheel
- Back wheel support on the upper spots prevents the bicycle from rolling out of the bicycle gutter
- Upper spots supported with gas spring to make parking easier
- High/low-difference so steering wheels don not interfere
- Center-to-center distance of at least 37.5 cm in accordance with the FietsParKeur requirement
- The protections sleeves are made of HDPE-plastic material and are UV-resistance
- · Integrated tying device
- The 2ParkUp can be delivered with charging points for electric bikes
- Suitable for different tire widths up to 54mm

### VERSIONS

- Single-sided
- Double-sided