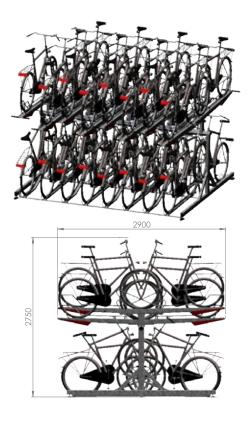

## **MEASUREMENTS**

double-sided

Below is the drawing of a double-sided 2ParkUp with a center-to-center distance of 37.5 cm (wider possible).

| Product     | Size (I x w x h) | Number of bicycle spots |
|-------------|------------------|-------------------------|
| 2ParkUp AWB | 3052,5x2900x2750 | 32                      |