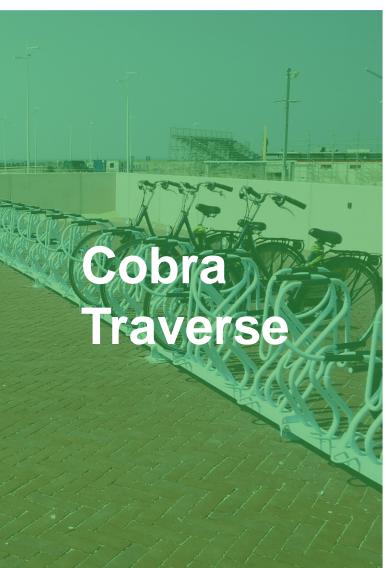

#### **Cobra Traverse**

The Cobra Traverse is mounted above ground level. This creates space between the surface and the bicycle parking system.