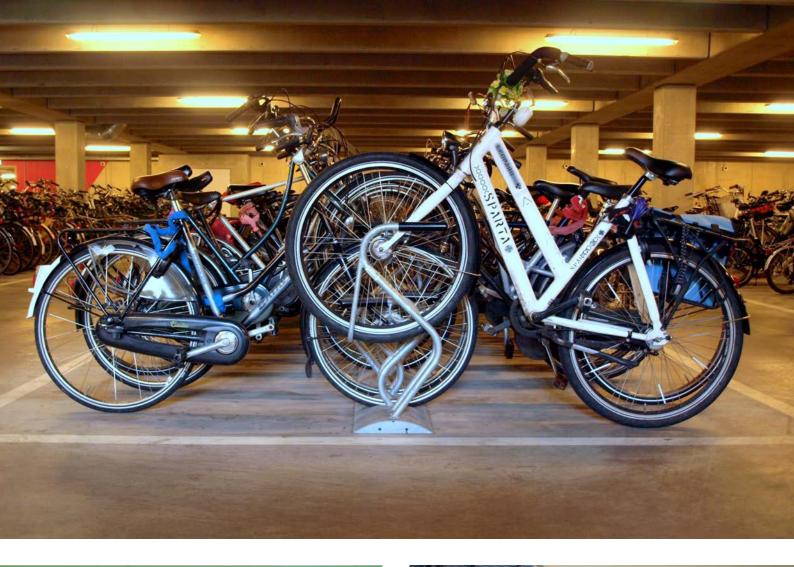

The Cobra is a bicycle rack with a thoughtful, contemporary design that meets the requirements and wishes of contemporary bicycle parking. The Cobra bicycle rack also fits perfectly in the shape of the street scene due to its round shapes.

#### THIS IS THE COBRA

- Vandal-resistant and durable
- Suitable for almost all types of bicycles
- No damage to the bicycle by using plastic sleeves
- Tear and abrasion resistant sleeves: TNO approved and UV resistant
- The front fork support in combination with the roll-back protection makes the bike very stable and sturdy without damage to the front wheel
- Minimum center-to-center distance between bicycle places 37.5 cm
- Integrated tying device

#### **VERSIONS**

- Single-sided
- Double-sided