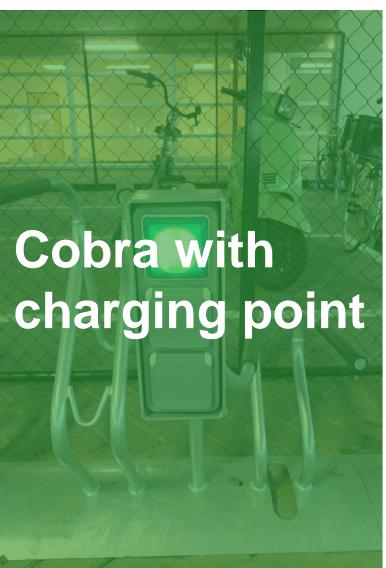

# Cobra with charging point

By adding charging points to the Cobra bicycle parking system, cyclists with an e-bike can easily charge the bicycles to the system and park the bicycle safely.

**A** Weberstraat 5 | 7903 BD Hoogeveen