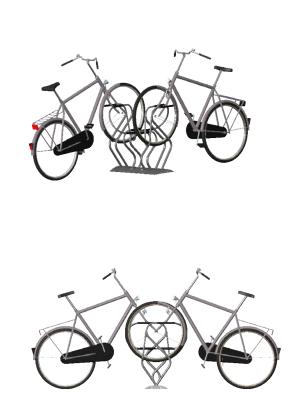

# **MEASUREMENTS**

Below is the drawing of a single-sided Cobra with a center-to-center distance of 40 cm. All variants of the Cobra can be extended to any possible number of bicycle places.

| Product               | Size (I x w)                                         | Number of bicycle spots |
|-----------------------|------------------------------------------------------|-------------------------|
| Cobra<br>single-sided | Without bicycle: 1600x518<br>With bicycle: 1600x1870 | 4                       |

# **MEASUREMENTS**

Below is the drawing of a double-sided Cobra with a center-to-center distance of 40 cm.

| Product               | Size (I x w)                                       | Number of bicycle spots |
|-----------------------|----------------------------------------------------|-------------------------|
| Cobra<br>double-sided | Without bicycle: 800x735<br>With bicycle: 800x2970 | 4                       |