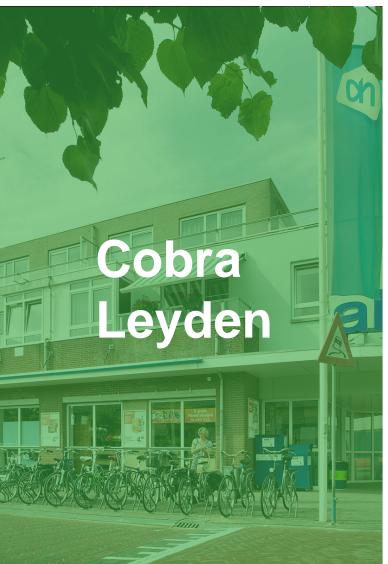

#### Cobra Leyden

The installation of the Cobra Leyden is located below ground level. This creates a quiet street scene.