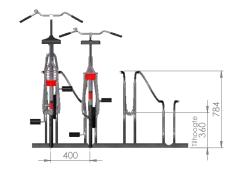

# **MEASUREMENTS**

Below is the drawing of a single-sided Cobra with a center-to-center distance of 40 cm. All variants of the Cobra can be extended to any possible number of bicycle places.

| Product               | Size (I x w)                                         | Number of bicycle spots |
|-----------------------|------------------------------------------------------|-------------------------|
| Cobra<br>single-sided | Without bicycle: 1600x518<br>With bicycle: 1600x1870 | 4                       |

(Measurements in mm)

- Weberstraat 5 | 7903 BD Hoogeveen
- **T** + 31(0) 528 74 52 00

- E info@klaverfietsparkeren.nl
- www.klaverfietsparkeren.com