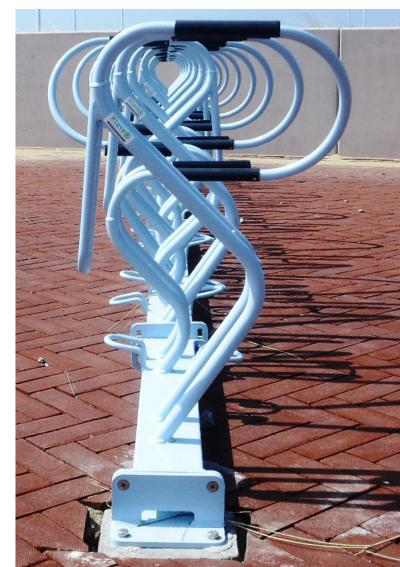

The Cobra is a bicycle rack with a thoughtful, contemporary design that meets the requirements and wishes of contemporary bicycle parking. The Cobra bicycle rack also fits perfectly in the shape of the street scene due to its round shapes.

#### THIS IS THE COBRA

- Vandal-resistant and durable
- Suitable for almost all types of bicycles
- No damage to the bicycle by using plastic sleeves
- Tear and abrasion resistant sleeves: TNO approved and UV resistant
- The front fork support in combination with the roll-back protection makes the bike very stable and sturdy without damage to the front wheel
- Minimum center-to-center distance between bicycle places 37.5 cm
- Integrated tying device