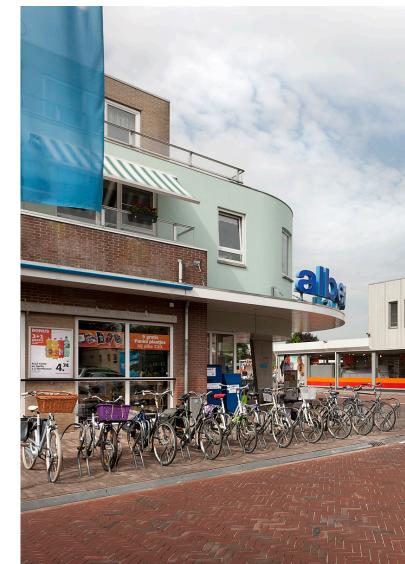

The Cobra is a bicycle rack with a thoughtful, contemporary design that meets the requirements and wishes of contemporary bicycle parking. The Cobra bicycle rack also fits perfectly in the shape of the street scene due to its round shapes.

#### THIS IS THE COBRA

- Vandal-resistant and durable
- Suitable for almost all types of bicycles
- No damage to the bicycle by using plastic sleeves
- Tear and abrasion resistant sleeves: TNO approved and UV resistant
- The front fork support in combination with the roll-back protection makes the bike very stable and sturdy without damage to the front wheel
- Minimum center-to-center distance between bicycle places 37.5 cm
- Integrated tying device