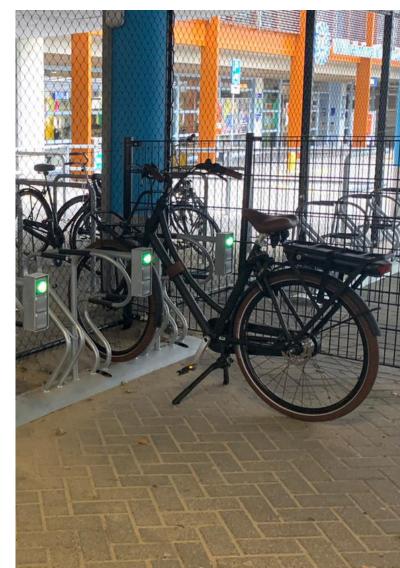

# Cobra with charging point

By adding charging points to the Cobra bicycle parking system, cyclists with an e-bike can easily charge the bicycles to the system and park the bicycle safely.

**A** Weberstraat 5 | 7903 BD Hoogeveen