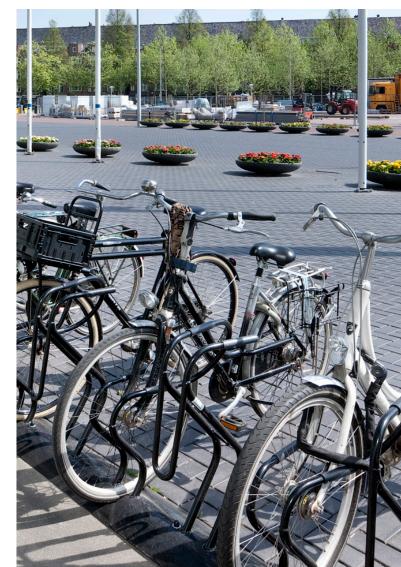

The Cobra is a bicycle rack with a thoughtful, contemporary design that meets the requirements and wishes of contemporary bicycle parking. The Cobra bicycle rack also fits perfectly in the shape of the street scene due to its round shapes.

#### THIS IS THE COBRA

- Vandal-resistant and durable
- Suitable for almost all types of bicycles
- No damage to the bicycle by using plastic sleeves
- Tear and abrasion resistant sleeves: TNO approved and UV resistant
- The front fork support in combination with the roll-back protection makes the bike very stable and sturdy without damage to the front wheel
- Minimum center-to-center distance between bicycle places 37.5 cm
- Integrated tying device