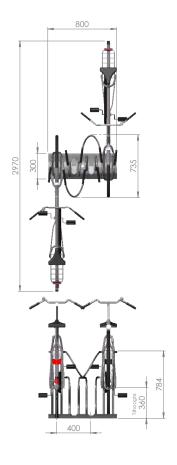

# **MEASUREMENTS**

Below is the drawing of a double-sided Cobra with a center-to-center distance of 40 cm.

| Product               | Size (I x w)                                       | Number of bicycle spots |
|-----------------------|----------------------------------------------------|-------------------------|
| Cobra<br>double-sided | Without bicycle: 800x735<br>With bicycle: 800x2970 | 4                       |

(Measurements in mm)

- A Weberstraat 5 | 7903 BD Hoogeveen
- **T** + 31(0) 528 74 52 00

- E info@klaverfietsparkeren.nl
- I www.klaverfietsparkeren.com