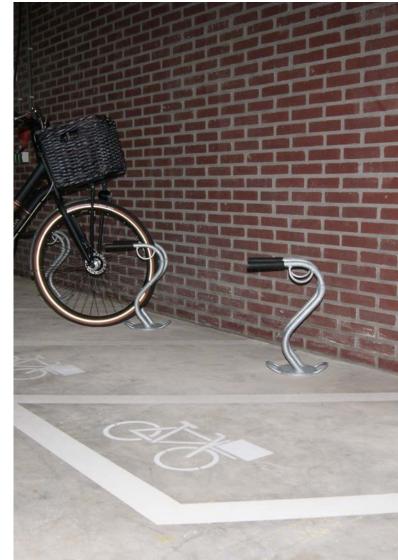

### Cobra with base plate

The spherical base plate functions to combat litter under the bicycle parking system