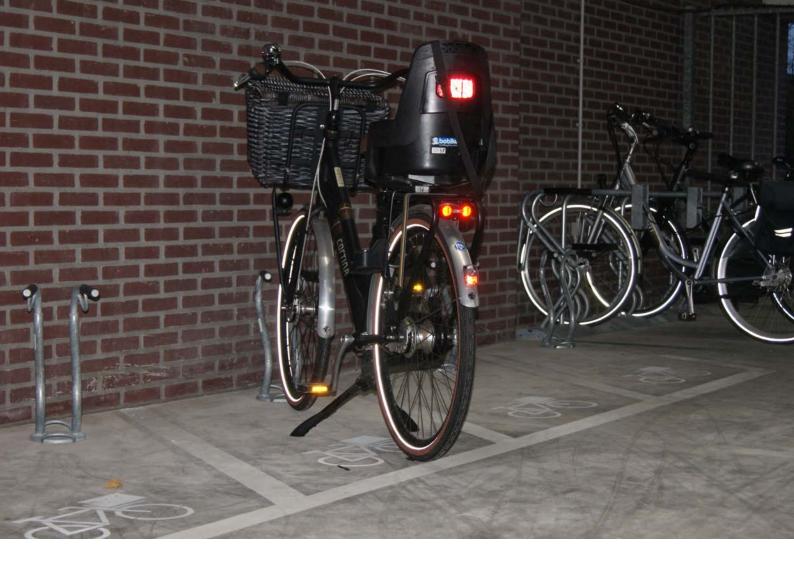

#### Cobra Solo

The Cobra Solo is available in a high and low model. Options for mounting are: 45° or 90°, on a concrete base, recessed in concrete and above ground level.