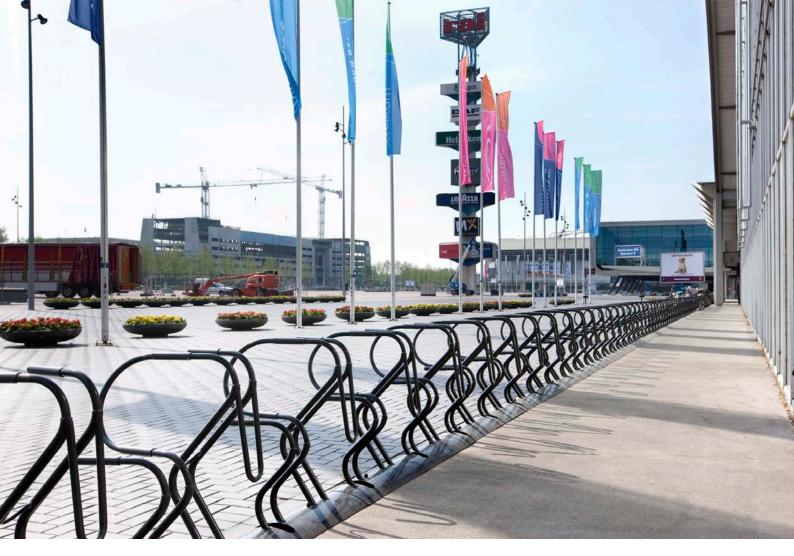

The Cobra is a bicycle rack with a thoughtful, contemporary design that meets the requirements and wishes of contemporary bicycle parking. The Cobra bicycle rack also fits perfectly in the shape of the street scene due to its round shapes.

#### THIS IS THE COBRA

- Vandal-resistant and durable
- Suitable for almost all types of bicycles
- No damage to the bicycle by using plastic sleeves
- Tear and abrasion resistant sleeves: TNO approved and UV resistant
- The front fork support in combination with the roll-back protection makes the bike very stable and sturdy without damage to the front wheel
- Minimum center-to-center distance between bicycle places 37.5 cm
- Integrated tying device

#### **VERSIONS**

- Single-sided
- Double-sided