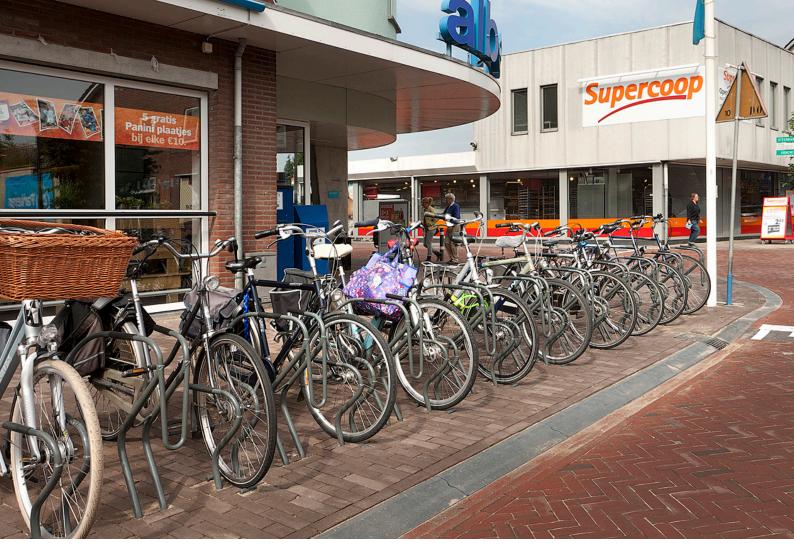

The Cobra is a bicycle rack with a thoughtful, contemporary design that meets the requirements and wishes of contemporary bicycle parking. The Cobra bicycle rack also fits perfectly in the shape of the street scene due to its round shapes.

#### THIS IS THE COBRA

- Vandal-resistant and durable
- Suitable for almost all types of bicycles
- No damage to the bicycle by using plastic sleeves
- Tear and abrasion resistant sleeves: TNO approved and UV resistant
- The front fork support in combination with the roll-back protection makes the bike very stable and sturdy without damage to the front wheel
- Minimum center-to-center distance between bicycle places 37.5 cm
- Integrated tying device