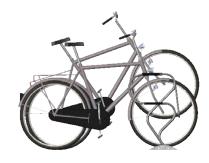

#### THIS IS THE COBRA

- Vandal-resistant and durable
- Suitable for almost all types of bicycles
- No damage to the bicycle by using plastic sleeves
- Tear and abrasion resistant sleeves: TNO approved and UV resistant
- The front fork support in combination with the roll-back protection makes the bike very stable and sturdy without damage to the front wheel
- Minimum center-to-center distance between bicycle places 37.5 cm
- Integrated tying device

#### Cobra Solo

The Cobra Solo is available in a high and low model. Options for mounting are: 45° or 90°, on a concrete base, recessed in concrete and above ground level.