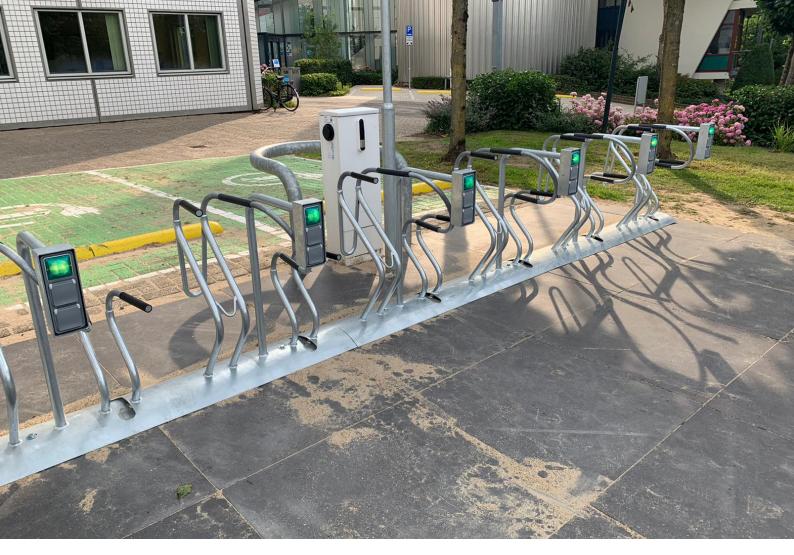

# Cobra with charging point

By adding charging points to the Cobra bicycle parking system, cyclists with an e-bike can easily charge the bicycles to the system and park the bicycle safely.

**A** Weberstraat 5 | 7903 BD Hoogeveen