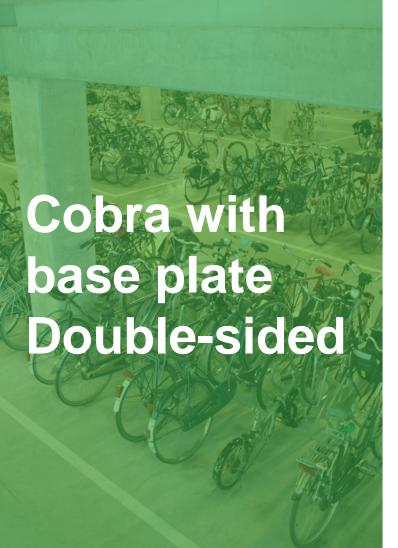

### Cobra with base plate

The spherical base plate functions to combat litter under the bicycle parking system