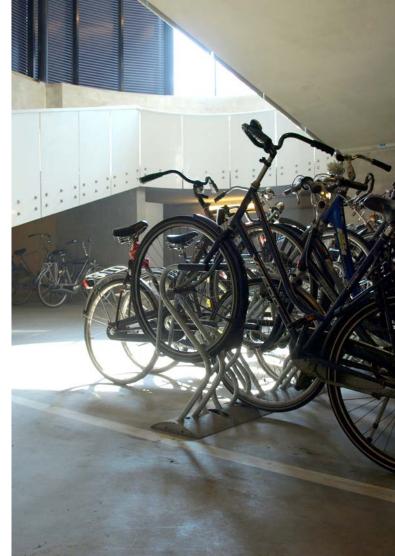

#### **VERSIONS**

- Single-sided
- Double-sided

#### **Cobra Traverse**

The Cobra Traverse is mounted above ground level. This creates space between the surface and the bicycle parking system.