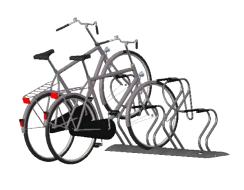

The Cobra is a bicycle rack with a thoughtful, contemporary design that meets the requirements and wishes of contemporary bicycle parking. The Cobra bicycle rack also fits perfectly in the shape of the street scene due to its round shapes.

#### THIS IS THE COBRA

- Vandal-resistant and durable
- Suitable for almost all types of bicycles
- No damage to the bicycle by using plastic sleeves
- Tear and abrasion resistant sleeves: TNO approved and UV resistant
- The front fork support in combination with the roll-back protection makes the bike very stable and sturdy without damage to the front wheel
- Minimum center-to-center distance between bicycle places 37.5 cm
- Integrated tying device