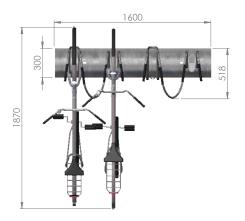

# **MEASUREMENTS**

Below is the drawing of a single-sided Cobra with a center-to-center distance of 40 cm. All variants of the Cobra can be extended to any possible number of bicycle places.

| Product               | Size (I x w)                                         | Number of bicycle spots |
|-----------------------|------------------------------------------------------|-------------------------|
| Cobra<br>single-sided | Without bicycle: 1600x518<br>With bicycle: 1600x1870 | 4                       |

(Measurements in mm)

- Weberstraat 5 | 7903 BD Hoogeveen
- **T** + 31(0) 528 74 52 00

- E info@klaverfietsparkeren.nl
- www.klaverfietsparkeren.com