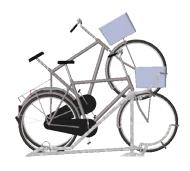

The Viper has been specially developed for outsize bicycles such as bicycles with baskets and crates. These bicycles can often not be parked in regular bicycle system due to the wide front fork. The Viper is a bicycle rack that distinguishes itself from other solutions by the optimal use of space and the support of the bicycles.

#### THIS IS THE VIPER

- Specially developed for bicycles with a wide front fork
- Roll-back protection in the higher and lower spots
- Center-to-center distance between bicycle places 45 cm
- Integrated locking hoop
- User-friendly ramp