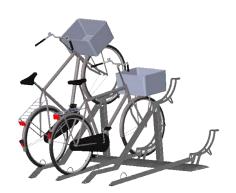

The Viper has been specially developed for outsize bicycles such as bicycles with baskets and crates. These bicycles can often not be parked in regular bicycle system due to the wide front fork. The Viper is a bicycle rack that distinguishes itself from other solutions by the optimal use of space and the support of the bicycles.

#### THIS IS THE VIPER

- Specially developed for bicycles with a wide front fork
- Roll-back protection in the higher and lower spots
- Center-to-center distance between bicycle places 45 cm
- Integrated locking hoop
- User-friendly ramp