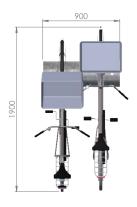

## **MEASUREMENTS**

Below is the drawing of a single-sided Viper with a center-to-center distance of 45 cm. All variants of the Viper can be extended to any possible number of bicycle places.

| Product               | Size (I x w)           | Number of bicycle spots |
|-----------------------|------------------------|-------------------------|
| Viper<br>single-sided | With bicycle: 900x1900 | 2                       |

(Measurements in mm)

**T** + 31(0) 528 74 52 00

- E info@klaverfietsparkeren.nl
- www.klaverfietsparkeren.com