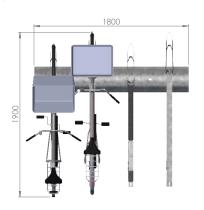

# **MEASUREMENTS**

Below is the drawing of a single-sided Viper with a center-to-center distance of 45 cm.

| Product               | Size (I x w)            | Number of bicycle spots |
|-----------------------|-------------------------|-------------------------|
| Viper<br>single-sided | With bicycle: 1800x1900 | 4                       |

(Measurements in mm)

**T** + 31(0) 528 74 52 00

- E info@klaverfietsparkeren.nl
- www.klaverfietsparkeren.com