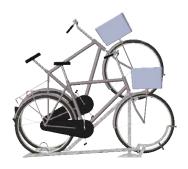

#### **VERSIONS**

Single-sided

### **AVAILABLE COLOURS**

The Viper is standard in galvanized steel, but can be deliverd in any RAL colour if required.