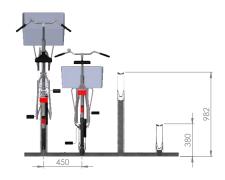

## **MEASUREMENTS**

Below is the drawing of a single-sided Viper with a center-to-center distance of 45 cm. All variants of the Viper can be extended to any possible number of bicycle places.

| Product               | Size (I x w)           | Number of bicycle spots |
|-----------------------|------------------------|-------------------------|
| Viper<br>single-sided | With bicycle: 900x1900 | 2                       |

(Measurements in mm)

**T** + 31(0) 528 74 52 00

- E info@klaverfietsparkeren.nl
- www.klaverfietsparkeren.com