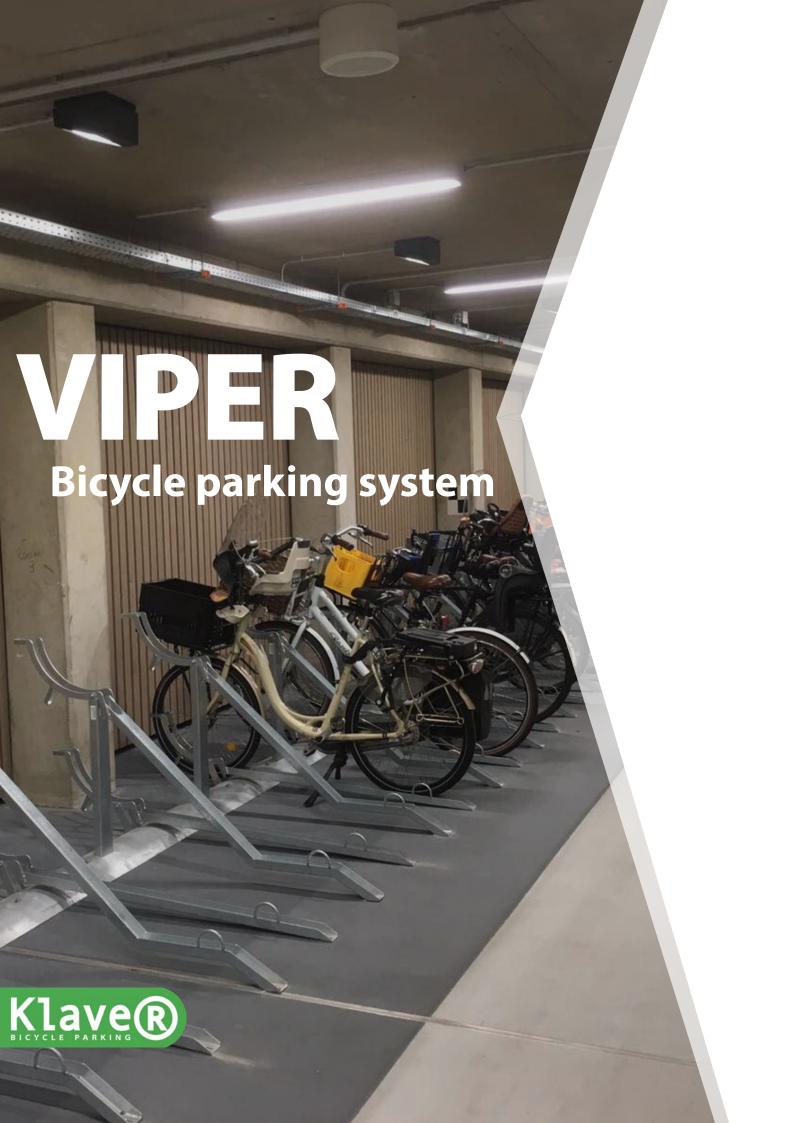

The Viper has been specially developed for outsize bicycles such as bicycles with baskets and crates. These bicycles can often not be parked in regular bicycle system due to the wide front fork. The Viper is a bicycle rack that distinguishes itself from other solutions by the optimal use of space and the support of the bicycles.

#### THIS IS THE VIPER

- Specially developed for bicycles with a wide front fork
- Roll-back protection in the higher and lower spots
- Center-to-center distance between bicycle places 45 cm
- Integrated locking hoop
- User-friendly ramp