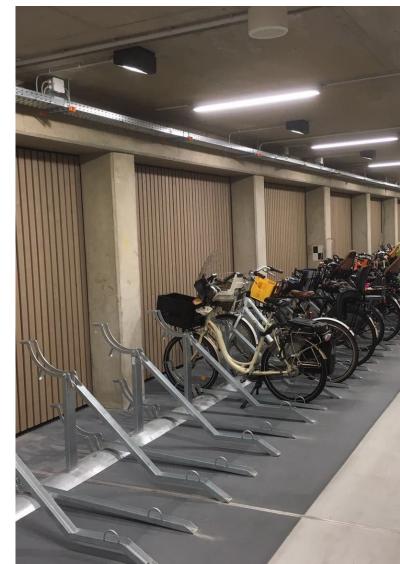

The Viper has been specially developed for outsize bicycles such as bicycles with baskets and crates. These bicycles can often not be parked in regular bicycle system due to the wide front fork. The Viper is a bicycle rack that distinguishes itself from other solutions by the optimal use of space and the support of the bicycles.

#### THIS IS THE VIPER

- Specially developed for bicycles with a wide front fork
- Roll-back protection in the higher and lower spots
- Center-to-center distance between bicycle places 45 cm
- Integrated locking hoop
- User-friendly ramp