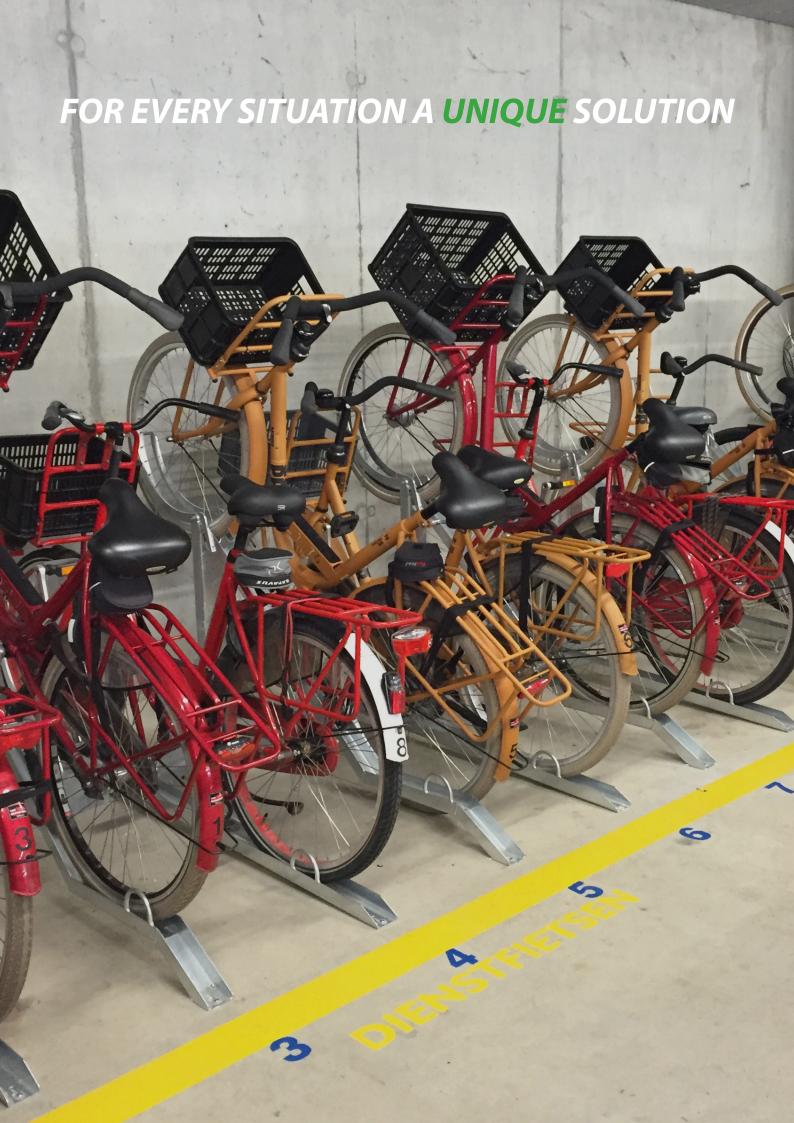

The Viper has been specially developed for outsize bicycles such as bicycles with baskets and crates. These bicycles can often not be parked in regular bicycle system due to the wide front fork. The Viper is a bicycle rack that distinguishes itself from other solutions by the optimal use of space and the support of the bicycles.

#### THIS IS THE VIPER

- Specially developed for bicycles with a wide front fork
- Roll-back protection in the higher and lower spots
- Center-to-center distance between bicycle places 45 cm
- Integrated locking hoop
- User-friendly ramp