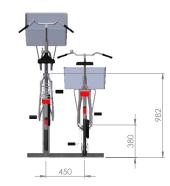

## **MEASUREMENTS**

Below is the drawing of a single-sided Viper with a center-to-center distance of 45 cm. All variants of the Viper can be extended to any possible number of bicycle places.

| Product               | Size (I x w)           | Number of bicycle spots |
|-----------------------|------------------------|-------------------------|
| Viper<br>single-sided | With bicycle: 900x1900 | 2                       |

(Measurements in mm)

**T** + 31(0) 528 74 52 00

- E info@klaverfietsparkeren.nl
- www.klaverfietsparkeren.com