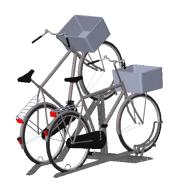

The Viper has been specially developed for outsize bicycles such as bicycles with baskets and crates. These bicycles can often not be parked in regular bicycle system due to the wide front fork. The Viper is a bicycle rack that distinguishes itself from other solutions by the optimal use of space and the support of the bicycles.

#### THIS IS THE VIPER

- Specially developed for bicycles with a wide front fork
- Roll-back protection in the higher and lower spots
- Center-to-center distance between bicycle places 45 cm
- Integrated locking hoop
- User-friendly ramp